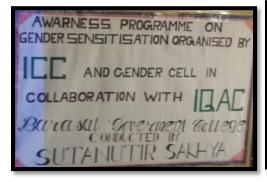

## Title: Awareness Programme on Sexual Harassment

**Date:** 21st September 2019 **Time:** 11 am to 1.30 pm

Venue: Seminar Hall, Annex Building

**Student participants: 78** 

**Objective:** To spread awareness about gender related issues, particularly sexual harassment and the role of the Internal Complaints Committee in tackling such problems.

**Practice:** The ICC and Gender Cell jointly organized an awareness programme for the students of the newly admitted First Year students to sensitize them about the issue of sexual harassment and the role of the ICC in preventing the same. Members of the eminent women's rights NGO *Sutanutir Sakhya* were invited to conduct the programme. The resource persons made the students aware of the various forms of sexual harassment and the legal recourse available to them through the ICC. The speakers showed short film clips and powerpoint slides to make the programme engaging.

## **Photographic Evidence:**